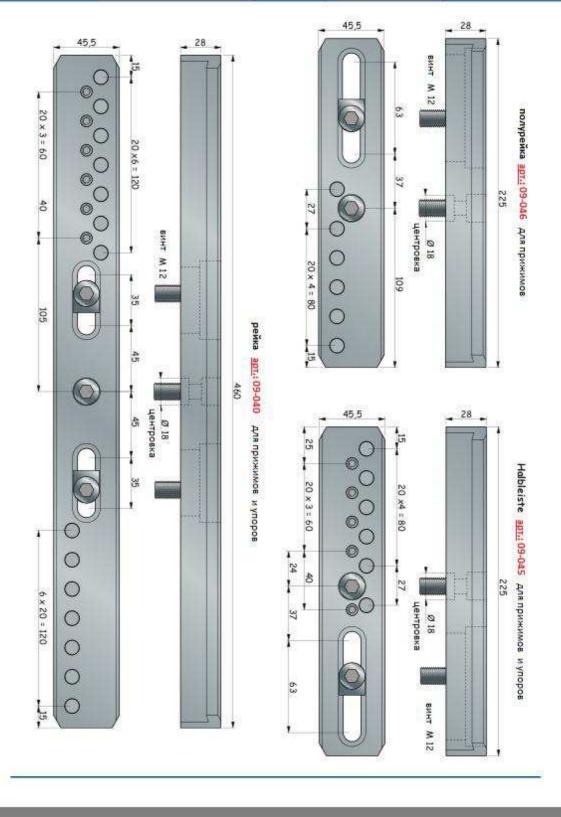

## Рейка (суппорт)

артикул: 09-040

Литая рейка, шлифованная, позволяет зафиксировать при помощи прижимов заготовку на высоте 28 мм от поверхности стола, чтобы имелась возможность сверления сквозных отверстий. Легкое крепление и выравнивания. В комплекте с гайками и фиксационными винтами

## Длина рейки 460 мм

Крепление при помощи 3 винтов М12 (поставляются в комплекте)

## Полурейка (суппорт)

Литая полурейка, шлифованная, позволяет зафиксировать при помощи прижимов заготовку на высоте 28 мм от поверхности стола, чтобы имелась возможность сверления сквозных отверстий. Легкое крепление и выравнивания. В комплекте с гайками и фиксационными винтами

Полурейка обычная 225 мм эрт.: 09-045

Крепление при помощи 2 винтов М12 (в комплекте)

Полурейка без отверстий под

арт.: 09-046

крепления, 225 мм

Крепление при помощи 2 винтов М12 (в комплекте)