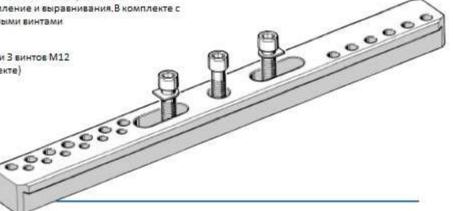

## Рейка (суппорт)

артикул: 09-040

Литая рейка, шлифованная, позволяет зафиксировать при помощи прижимов заготовку на высоте 28 мм от поверхности стола, чтобы имелась возможность сверления сквозных отверстий. Легкое крепление и выравнивания. В комплекте с гайками и фиксационными винтами

## Длина рейки 460 мм

Крепление при помощи 3 винтов М12 (поставляются в комплекте)