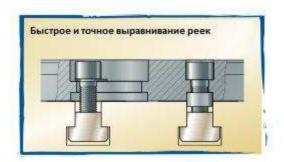

## Рейка (суппорт)

артикул: 09-040

Литая рейка, шлифованная, позволяет зафиксировать при помощи прижимов заготовку на высоте 28 мм от поверхности стола, чтобы имелась возможность сверления сквозных отверстий. Легкое крепление и выравнивания. В комплекте с гайками и фиксационными винтами

## Полурейка (суппорт)

Литая полурейка, шлифованная, позволяет зафиксировать при помощи прижимов заготовку на высоте 28 мм от поверхности стола, чтобы имелась возможность сверления сквозных отверстий. Легкое крепление и выравнивания. В комплекте с гайками и фиксационными винтами