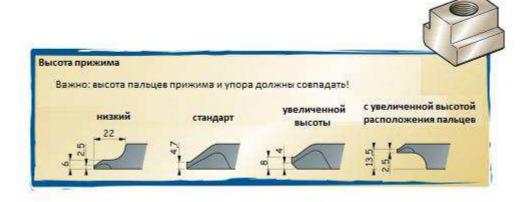

## Прижиы изготовлены из пружинной стали

(фиксация заготовки осуществляется нажимным винтом корпуса прижима)

Прижим низкий

арт.: 09-615

Высота пальцев 2.5 мм

Прижим стандартный Высота пальцев 4.7 мм apt.: 09-610

Прижим увеличенной высоты арт.: 09-620

Высота пальцев 8.0 мм

Прижим с увеличенной высотой расположения пальцев

арт.: 09-625

Высота пальцев 13.5 мм

## Упор для установки на рейку или полурейку

Упор с прижимными пальцами из пружинной стали (с фиксационными винтами и центрирующим штифтом)

Упор низкий

арт.: 09-125

Высота пальцев 2.5 мм

арт.: 09-120

Упор стандартный Высота пальцев 4.7 мм

Упор увеличенной высоты арт.: 09-130

Высота пальцев 8.0 мм

Упор с увеличенной высотой эрт.: 09-135

расположения пальев

Высота пальцев 13.5 мм