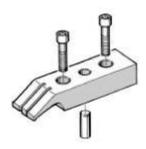

#### Корпус прижима

артикул: 09-070

Алюминиевый корпус, расположенный на рейке. Быстрая индексация корпуса. Корпус может иметь надстройку в виде второго такого же корпуса для увеличения высоты контакта прижимных пальцев до 28 мм. Это позволяет приподнять и зафиксировать заготовку на этой высоте (28 мм) для сверления сквозных отверстий.

арт.: 09-610 / 09-615 / 09-620 / 09-625

перемещаемый корпус прижима

арт.: 09-070

упор

арт.: 09-120 / 09-125 / 09-130 / 09-135

Lifter apr.: 09-060

8 вал суппорта для выдвижения поддерживающего винта