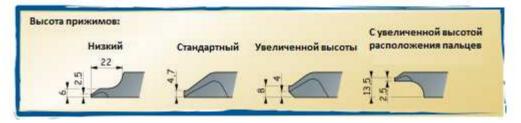

## Прижиы изготовлены из пружинной стали

(фиксация заготовки осуществляется нажимным винтом корпуса прижима)

Прижим низкий

арт.: 09-615

Высота пальцев 2.5 мм

Прижим стандартный Высота пальцев 4.7 мм apt.: 09-610

Прижим увеличенной высоты арт.: 09-620

Высота пальцев 8.0 мм

Прижим с увеличенной высотой расположения пальцев

арт.: 09-625

Высота пальцев 13.5 мм