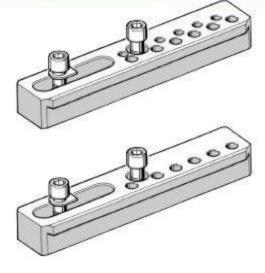

арт.: 09-610 / 09-615 / 09-620 / 09-625

перемещаемый корпус прижима

арт.: 09-070

упор

арт.: 09-120 / 09-125 / 09-130 / 09-135

Lifter apr.: 09-060

8 вал суппорта для выдвижения поддерживающего винта