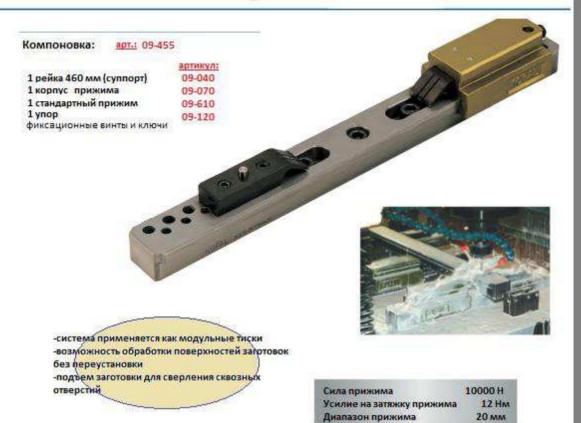

## Рейка (суппорт)

артикул: 09-040

Литая рейка, шлифованная, позволяет зафиксировать при помощи прижимов заготовку на высоте 28 мм от поверхности стола, чтобы имелась возможность сверления сквозных отверстий. Легкое крепление и выравнивания. В комплекте с гайками и фиксационными винтами

## Длина рейки 460 мм

Крепление при помощи 3 винтов М12 (поставляются в комплекте)

#### Корпус прижима

артикул: 09-070

Алюминиевый корпус, расположенный на рейке. Быстрая индексация корпуса. Корпус может иметь надстройку в виде второго такого же корпуса для увеличения высоты контакта прижимных пальцев до 28 мм. Это позволяет приподнять и зафиксировать заготовку на этой высоте (28 мм) для сверления сквозных отверстий.

## Прижиы изготовлены из пружинной стали

(фиксация заготовки осуществляется нажимным винтом корпуса прижима)

Прижим низкий

арт.: 09-615

Высота пальцев 2.5 мм

Прижим стандартный Высота пальцев 4.7 мм apt.: 09-610

## Упор для установки на рейку или полурейку

Упор с прижимными пальцами из пружинной стали (с фиксационными винтами и центрирующим штифтом)

Упор низкий

арт.: 09-125

Высота пальцев 2.5 мм

арт.: 09-120

Упор стандартный Высота пальцев 4.7 мм

#### Виброгасящий суппорт

артикул: 09-060

Поддержка заготовок на высоте 28 мм. Локализует вибрации и исключает деформацию заготовки при обработке. Сила поддержки 12000Н