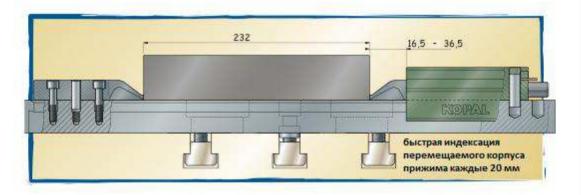

#### Корпус прижима

артикул: 09-070

Алюминиевый корпус, расположенный на рейке. Быстрая индексация корпуса. Корпус может иметь надстройку в виде второго такого же корпуса для увеличения высоты контакта прижимных пальцев до 28 мм. Это позволяет приподнять и зафиксировать заготовку на этой высоте (28 мм) для сверления сквозных отверстий.

## Рейка (суппорт)

артикул: 09-040

Литая рейка, шлифованная, позволяет зафиксировать при помощи прижимов заготовку на высоте 28 мм от поверхности стола, чтобы имелась возможность сверления сквозных отверстий. Легкое крепление и выравнивания. В комплекте с гайками и фиксационными винтами

арт.: 09-610 / 09-615 / 09-620 / 09-625

перемещаемый корпус прижима

арт.: 09-070

упор

арт.: 09-120 / 09-125 / 09-130 / 09-135

Lifter apr.: 09-060

8 вал суппорта для выдвижения поддерживающего винта