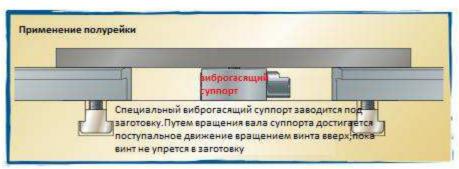

#### Виброгасящий суппорт

артикул: 09-060

Поддержка заготовок на высоте 28 мм. Локализует вибрации и исключает деформацию заготовки при обработке. Сила поддержки 12000Н

арт.: 09-610 / 09-615 / 09-620 / 09-625

перемещаемый корпус прижима

арт.: 09-070

упор

арт.: 09-120 / 09-125 / 09-130 / 09-135

Lifter apr.: 09-060

8 вал суппорта для выдвижения поддерживающего винта