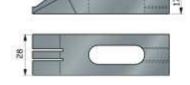

#### Упоры

Изготовлены из пружинной стали

(с фиксационными винтами и напрявляющей втулкой Ø18

Упор низкий Высота пальцев 2.5 мм

крепление М10 арт.: 09-143

крепление М12 арт.: 09-144

Упор стандартный Высота пальцев 6.0 мм

крепление M10 <u>арт.:</u> 09-140

крепление M12 <u>арт.:</u> 09-141

Упор увеличенной высоты

Высота пальцев 13.5 мм

крепление М10 арт.: 09-142

Двусторонний стандартный упор

для крепления 2-х заготовок, расположенных по краям

Высота пальцев 6.0 мм

крепление М10 арт.: 09-145

крепление М12 арт.: 09-147