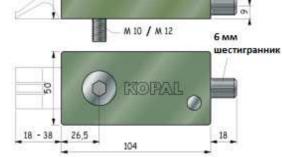

### арт.: 09-140/ 09-141/ 09-142/ 09-143/ 09-144

M 10 Index Ø 18

для применения в продольном направлении пазов, настоятельно рекомендуется применять распорки для пазов, чтобы противодействовать силе сдвига прижима (см. раздел "Принадлежности"