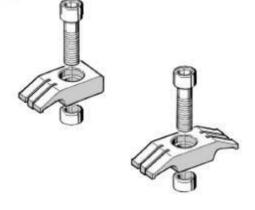

#### Горизонтальные прижимные системы с силой прижима 10000Н

прижим при помощи нажимного винта

предназначение:для столов с Т-образными пазами

12Hm

# Горизонтальные прижимные системы с силой прижима 10000Н

прижим при помощи нажимного винта

предназначение: для столов с Т-образными пазами

## Стандартная компоновка М10 арт.: 09-495

1 корпус прижима М10

1 стандартный прижим 1 ynop M10

Фиксационные винты и ключ

арт.: 09-065 apr.: 09-610 арт.: 09-140

10000H Сила прижима Усилие на затяжку прижима Диапазон прижима 20mm

## Стандартная компоновка М12 арт.: 09-496

1 корпус прижима М12

1 стандартный прижим

1 упор М12

Фиксационные винты и ключ

арт.: 09-068

арт.: 09-610

арт.: 09-141