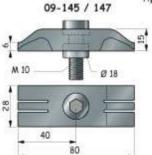

Высота пальцев 6.0 мм

крепление М10 арт.: 09-145

крепление М12 арт.: 09-147

крепление M10 <u>арт.:</u> 09-140

крепление M12 <u>арт.:</u> 09-141

Упор увеличенной высоты

Высота пальцев 13.5 мм

крепление М10 арт.: 09-142

Двусторонний стандартный упор

для крепления 2-х заготовок, расположенных по краям

#### Упоры

Изготовлены из пружинной стали

(с фиксационными винтами и напрявляющей втулкой Ø18

Упор низкий Высота пальцев 2.5 мм

крепление М10 арт.: 09-143

крепление М12 арт.: 09-144

Упор стандартный Высота пальцев 6.0 мм