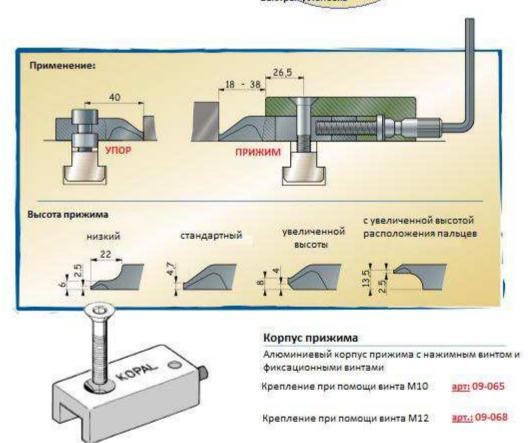

#### Горизонтальные прижимные системы с силой прижима 10000Н

прижим при помощи нажимного винта

предназначение:для столов с Т-образными пазами

12Hm

Прижим прямо на рабочем столе Свободные поверхности под обработку Много вариантов высот прижима Быстрая установка

# Горизонтальные прижимные системы с силой прижима 10000Н

прижим при помощи нажимного винта

предназначение: для столов с Т-образными пазами

#### Прижимы изготовлены из пружинной стали

(фиксация заготовки осуществляется

нажимным винтом корпуса прижима)

Прижим низкий

Высота пальцев 2.5 мм

арт.: 09-615

Прижим стандартный

Высота пальцев 4.7 мм

арт.: 09-610

Прижим увеличенной высоты Высота пальцев 8.0 мм

арт.: 09-620

Прижим с увеличенной высотой

арт.: 09-625

расположения пальцев
Высота пальцев 13.5 мм