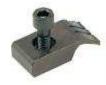

#### Упоры

Изготовлены из пружинной стали

(с фиксационными винтами и напрявляющей втулкой Ø18

Упор низкий Высота пальцев 2.5 мм

крепление М10 арт.: 09-143

крепление М12 арт.: 09-144

Упор стандартный Высота пальцев 6.0 мм

крепление M10 <u>арт.:</u> 09-140

крепление M12 <u>арт.:</u> 09-141

Упор увеличенной высоты

Высота пальцев 13.5 мм

крепление М10 арт.: 09-142

Двусторонний стандартный упор

для крепления 2-х заготовок, расположенных по краям

### арт.: 09-140/ 09-141/ 09-142/ 09-143/ 09-144

M 10 Index Ø 18

для применения в продольном направлении пазов, настоятельно рекомендуется применять распорки для пазов, чтобы противодействовать силе сдвига прижима (см. раздел "Принадлежности"