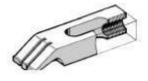

#### Прижимы изготовлены из пружинной стали

(фиксация заготовки осуществляется

нажимным винтом корпуса прижима)

Прижим низкий

Высота пальцев 2.5 мм

арт.: 09-615

Прижим стандартный

Высота пальцев 4.7 мм

арт.: 09-610

Прижим увеличенной высоты Высота пальцев 8.0 мм

арт.: 09-620

Прижим с увеличенной высотой

арт.: 09-625

расположения пальцев
Высота пальцев 13.5 мм

#### прижимы

арт.: 09-610/ 09-615 /09-620 /09-625

корпус прижима арт.: 09-065/ 09-068