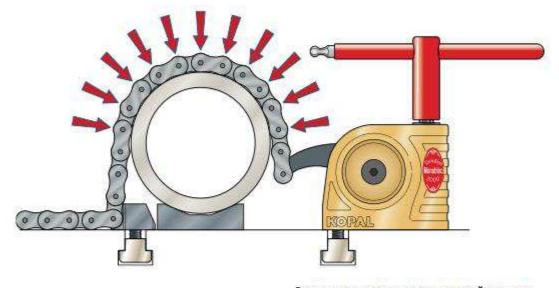

## Вертикальный зажим - распределение силы прижима

0)(0 0)(0

0 0

-распределение силы зажима -быстрая фиксация цепи -сила зажима 16000Н -зажим очень больших заготовок

0

8

0

0 0

0)(0

0

0)(0

0

Распределение силы прижима по всей плоскости поверхности заготовки, что позволяет сохранить форму заготовки невредимой.

Быстрая фиксация цепи при помощи компактного анкерного болта M10

Силовая и быстрая фиксация заготовки при помощи зажима серии Monobloc с силой зажима 16000H, который прочно прижимает цепь. Одного оборота ключа достаточно чтобы зажать/разжать заготовку.

Длина цепи ( 1 метр) позволяет осуществлять зажим заготовок очень больших размеров