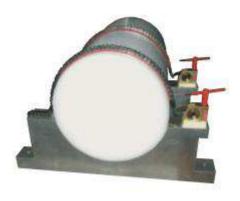

## Вертикальный зажим - распределение силы прижима

0)(0 0)(0

0 0

-распределение силы зажима -быстрая фиксация цепи -сила зажима 16000Н -зажим очень больших заготовок

0

8

0

0 0

0)(0

0

0)(0

0

Распределение силы прижима по всей плоскости поверхности заготовки, что позволяет сохранить форму заготовки невредимой.

Быстрая фиксация цепи при помощи компактного анкерного болта M10

Силовая и быстрая фиксация заготовки при помощи зажима серии Monobloc с силой зажима 16000H, который прочно прижимает цепь. Одного оборота ключа достаточно чтобы зажать/разжать заготовку.